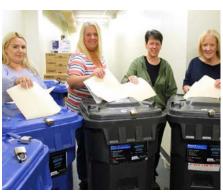

#### **Environmental Sustainability**

Environnental Sustainability Taking care of the community includes the environment too - and when establishing sustainable efforts to protect the environment for future generations, every little bit counts.

> At Boston Mutual, we continue to find ways to save resources every day, including:

- · Commuter benefits with the Neponset Valley Transportation Mgnt. Assoc.
- · Timed lights throughout the building
- Identifying sustainability opportunities during building renovations
- Promoting and offering ride sharing to company-sponsored events (company outings, charitable events, etc.)
- Eliminating paper waste and moving to digital options