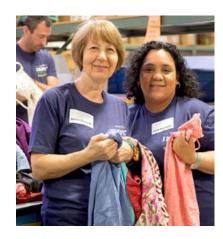

#### **Employee Volunteerism**

In our Making An Impact program, Boston Mutual employees volunteer their time and skills to a wide range of worthy causes.

As part of the program, employees are eligible to use one workday each year to volunteer at an organization of their choosing.

Employees can also get involved with a variety of organizations through volunteer events, fundraisers, and other initiatives coordinated by Boston Mutual.