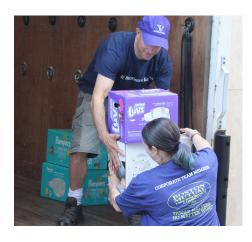

#### **Employee Volunteerism**

In our Making An Impact program, Boston Mutual employees volunteer their time and skills to a wide range of worthy causes.

As part of the program, employees are eligible to use one workday each year to volunteer at an organization of their choosing.

Employees can also get involved with a variety of organizations through volunteer events, fundraisers, and other initiatives coordinated by Boston Mutual.