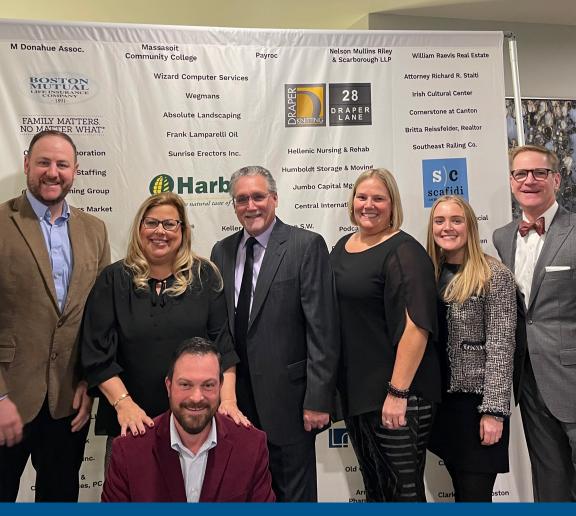

#### **Employee Volunteerism**

In our Making An Impact program, Boston Mutual employees volunteer their time and skills to a wide range of worthy causes.

As part of the program, employees are eligible to use one workday each year to volunteer at an organization of their choosing.

Employees can also get involved with a variety of organizations through volunteer events, fundraisers, and other initiatives coordinated by Boston Mutual.