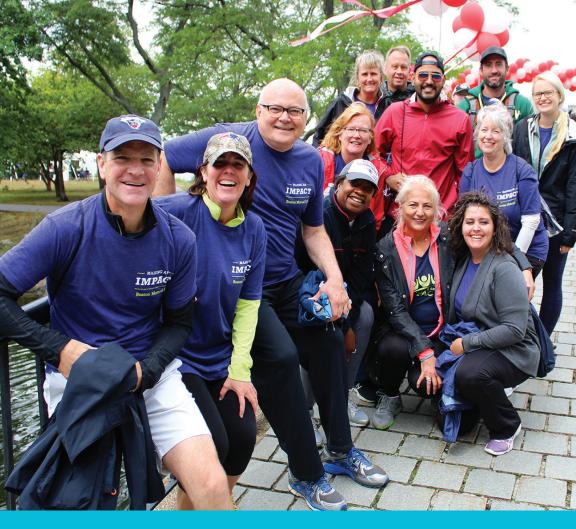

### **Employee Volunteerism**

In our Making An Impact program, **Boston Mutual employees volunteer** their time and skills to a wide range of worthy causes.

As part of the program, employees are eligible to use one workday each year to volunteer at an Employee Volunteerism organization of their choosing.

Employees can also get involved with a variety of organizations through volunteer events, fundraisers, and other initiatives coordinated by Boston Mutual.