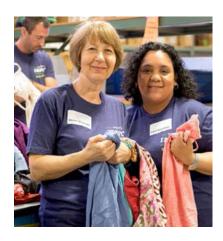

### **Employee Volunteerism**

In our Making An Impact program, **Boston Mutual employees volunteer** their time and skills to a wide range of worthy causes.

As part of the program, employees are eligible to use one workday each year to volunteer at an Employee Volunteerism organization of their choosing.

Employees can also get involved with a variety of organizations through volunteer events, fundraisers, and other initiatives coordinated by Boston Mutual.